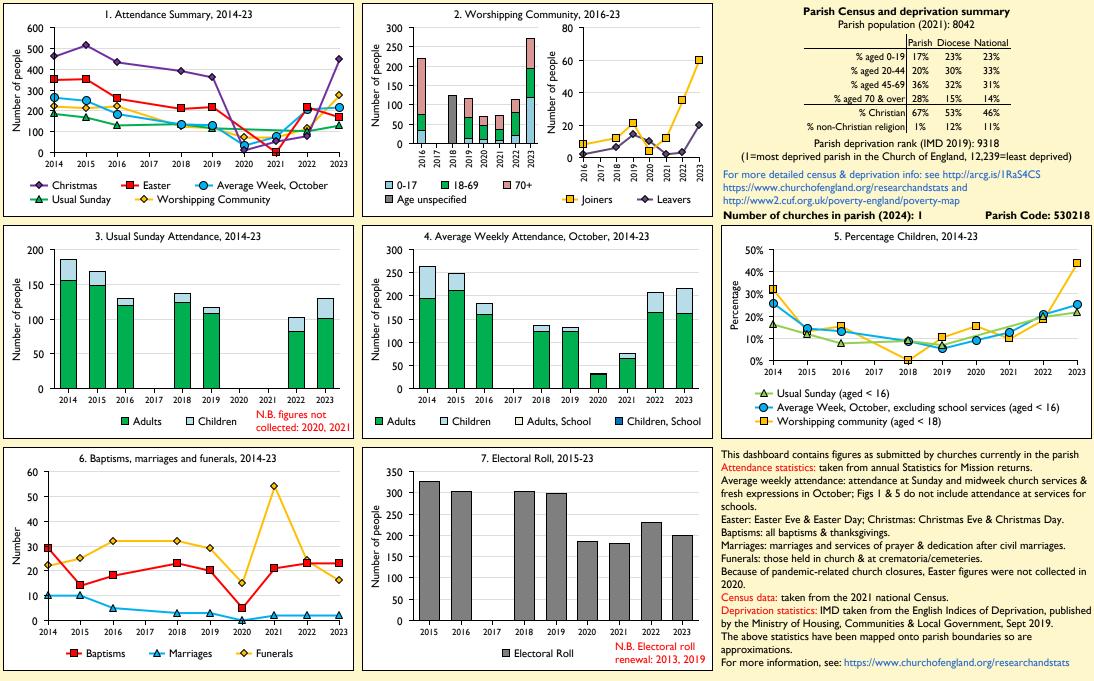

## SfM Dashboard for the Parish of Garstang : St Thomas in the deanery of GARSTANG

Variations in attendance from year to year may be the result of changes in the number of churches that submitted returns, or changes in parish/benefice structure. Number of churches included in returns: 2014 1;2015 1;2016 1;2017 0;2018 1;2019 1;2020 1;2021 1;2022 1;2023 1.